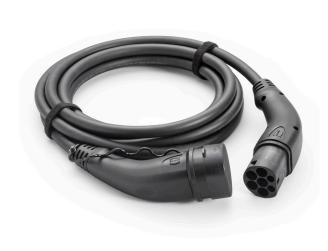

## Webasto Mode 3 Charging Cable Type 2

Charge on the Go

The Mode 3 Charging Cable connects an electric car to a charging station with a type 2 connection. It enables charging on the go at public charging stations or those with a charging socket.

## Key facts at a glance:

- For all electric cars and plug-in hybrids with type 2 connectors
- Designed for charging capacity of up to 22 kW
- High charging capacity with three-phase charging cable
- VDE certification: the seal of approval for quality and safety
- 4.5m cable length guarantees flexible charging